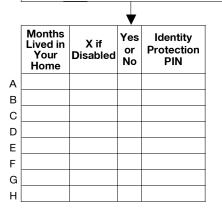

## **Dependent Information:**

|   | First Name and Initial | Last Name | Social Security<br>Number | Date of Birth<br>(Mo/Da/Yr) | Date of Death<br>(Mo/Da/Yr) | Relationship to<br>Taxpayer |
|---|------------------------|-----------|---------------------------|-----------------------------|-----------------------------|-----------------------------|
| A |                        |           |                           |                             |                             |                             |
| в |                        |           |                           |                             |                             |                             |
| С |                        |           |                           |                             |                             |                             |
| D |                        |           |                           |                             |                             |                             |
| E |                        |           |                           |                             |                             |                             |
| F |                        |           |                           |                             |                             |                             |
| G |                        |           |                           |                             |                             |                             |
| н |                        |           |                           |                             |                             |                             |

Did dependent have income over \$5,050?

Provide the name of any dependent who is not a U.S. citizen or Green Card holder.

Provide the name of any person living with you who is claimed as a dependent on someone else's tax return.

List the years that a release of claim to exemption is given for a dependent child not living with you.

Wages and Salaries: Include all copies of your current year Forms W-2

Note: Use this section to report any wages and/or salaries for which no Form W-2 was received.